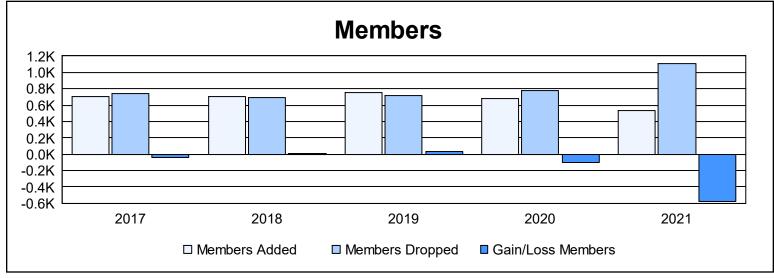

District 355 C As of June 2021 Cumulative

| Year      | New<br>Clubs | Dropped<br>Clubs | Gain/<br>Loss<br>Clubs | New<br>Members | Charter<br>Members | Reinstate<br>Members | Transfer<br>Members | Total<br>Member<br>Added | Total<br>Members<br>Dropped | Gain/<br>Loss<br>Members |
|-----------|--------------|------------------|------------------------|----------------|--------------------|----------------------|---------------------|--------------------------|-----------------------------|--------------------------|
| 2016-2017 | 1            | 0                | 1                      | 645            | 24                 | 25                   | 8                   | 702                      | 741                         | -39                      |
| 2017-2018 | 4            | 1                | 3                      | 557            | 128                | 14                   | 2                   | 701                      | 688                         | 13                       |
| 2018-2019 | 2            | 0                | 2                      | 660            | 79                 | 10                   | 3                   | 752                      | 716                         | 36                       |
| 2019-2020 | 0            | 2                | -2                     | 644            | 16                 | 17                   | 8                   | 685                      | 784                         | -99                      |
| 2020-2021 | 3            | 3                | 0                      | 412            | 87                 | 25                   | 4                   | 528                      | 1,102                       | -574                     |
| Average   | 2            | 1                | 1                      | 584            | 67                 | 18                   | 5                   | 674                      | 806                         | -133                     |