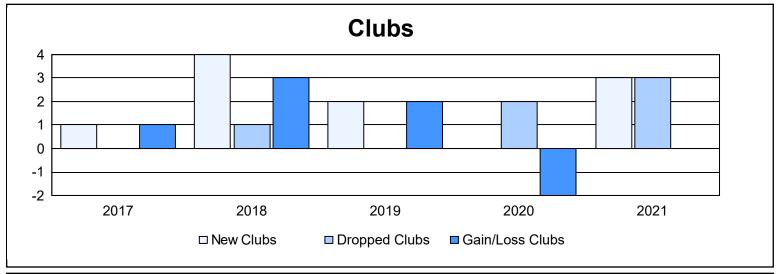

District 355 C As of June 2021 Cumulative

| Year      | New<br>Clubs | Dropped<br>Clubs | Gain/<br>Loss<br>Clubs | New<br>Members | Charter<br>Members | Reinstate<br>Members | Transfer<br>Members | Total<br>Member<br>Added | Total<br>Members<br>Dropped | Gain/<br>Loss<br>Members |
|-----------|--------------|------------------|------------------------|----------------|--------------------|----------------------|---------------------|--------------------------|-----------------------------|--------------------------|
| 2016-2017 | 1            | 0                | 1                      | 645            | 24                 | 25                   | 8                   | 702                      | 741                         | -39                      |
| 2017-2018 | 4            | 1                | 3                      | 557            | 128                | 14                   | 2                   | 701                      | 688                         | 13                       |
| 2018-2019 | 2            | 0                | 2                      | 660            | 79                 | 10                   | 3                   | 752                      | 716                         | 36                       |
| 2019-2020 | 0            | 2                | -2                     | 644            | 16                 | 17                   | 8                   | 685                      | 784                         | -99                      |
| 2020-2021 | 3            | 3                | 0                      | 412            | 87                 | 25                   | 4                   | 528                      | 1,102                       | -574                     |
| Average   | 2            | 1                | 1                      | 584            | 67                 | 18                   | 5                   | 674                      | 806                         | -133                     |